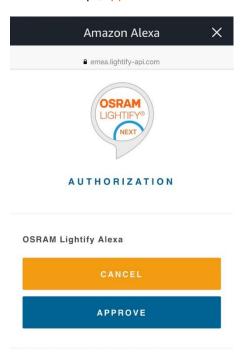

# Operation Manual remove and add the LIGHTIFY Skill

How do I remove the LIGHTIFY Skill?

STEP 11: Tap "Approve"

STEP 12: Close the following window