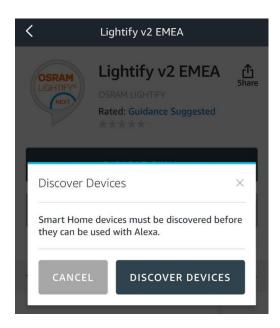

# Operation Manual remove and add the LIGHTIFY Skill

How do I remove the LIGHTIFY Skill?

STEP: 13: Tap "discover devices" to link your Lightify device to Alexa:

STEP 14: Devices are being discovered