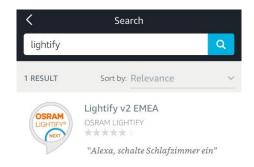

## Operation Manual remove and add the LIGHTIFY Skill

How do I remove the LIGHTIFY Skill?

STEP 8: Type lightify in the search to find the new Lightify skill ("Lightify v2 EMEA")