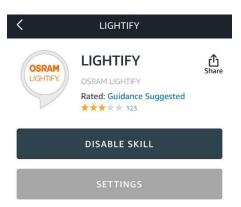

STEP 5: Tap on "LIGHTIFY"

STEP 6: Tap on "Disable Skill"

Disabling this skill will unlink your account

STEP 7: Confirm with tap on "Disable Skill"