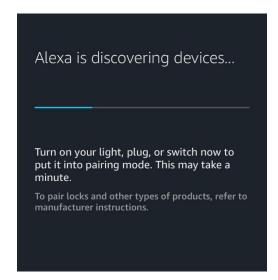

# Operation Manual remove and add the LIGHTIFY Skill

How do I remove the LIGHTIFY Skill?

STEP: 13: Tap "discover devices" to link your Lightify device to Alexa:

STEP 14: Devices are being discovered