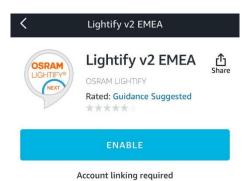

#### Attention:

Please use for NAFTA area following "Lightify v2 NAFTA" skill and for EU area "Lightify v2 EMEA" skill.

STEP 9: Tap on "Enable"

**Step 10:** Enter Lightify credentials (user name and password of your Lightify account)