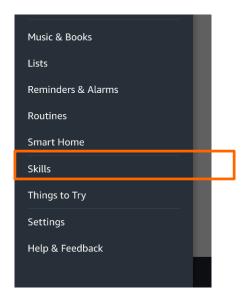

# Operation Manual add the LIGHTIFY Skill

How to connect LIGHTIFY with Amazon Alexa?

STEP 1: Log into Amazon Alexa

STEP 2: Go to "Skills"