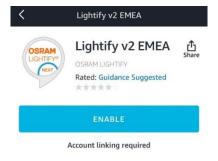

## Attention:

Please use for NAFTA area following "Lightify v2 NAFTA" skill and for EU area "Lightify v2 EMEA" skill.

STEP 4: Tap on "Enable"