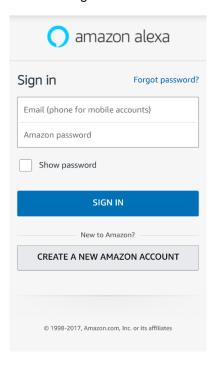

# Operation Manual add the LIGHTIFY Skill

How to connect LIGHTIFY with Amazon Alexa?

STEP 1: Log into Amazon Alexa

STEP 2: Go to "Skills"