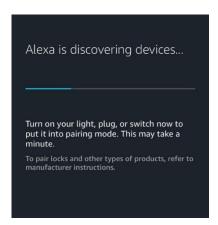

## Operation Manual add the LIGHTIFY Skill

How to connect LIGHTIFY with Amazon Alexa?

STEP 8: Tap "discover devices" to link your Lightify device to Alexa:

STEP 9: Devices are being discovered