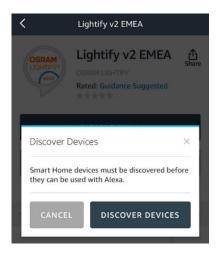

## Operation Manual add the LIGHTIFY Skill

How to connect LIGHTIFY with Amazon Alexa?

STEP 8: Tap "discover devices" to link your Lightify device to Alexa:

STEP 9: Devices are being discovered