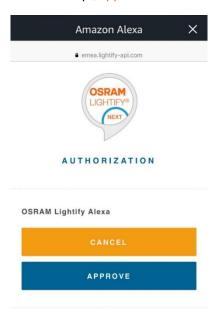

# Operation Manual add the LIGHTIFY Skill

How to connect LIGHTIFY with Amazon Alexa?

STEP 6: Tap "Approve"

STEP 7: Close the following window