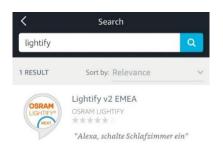

## Operation Manual add the LIGHTIFY Skill

How to connect LIGHTIFY with Amazon Alexa?

**STEP 3:** Type lightify in the search to find the new Lightify skill for North America and other regions use "Lightify v2 NAFTA" for Europa use "Lightify v2 EMEA"