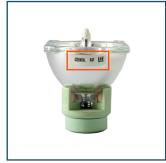

## Verify the authenticity of your product

To confirm the authenticity of your SIRIUS HRI® lamp purchase, follow these steps to enter the unique 11-digit lamp code which comes in 2 different formats.

Locate the lamp code on your product. It can be found in either of the following locations:

a) On the label situated on the lamp reflector.

Format: XXXXXXXX XXX

b) Laser-etched onto the lamp base.

Format: XXXX XXXX XXX

Regardless of the format, ensure that you enter all 11 digits of the lamp code into the designated text field. Do not include any spaces while entering the code.