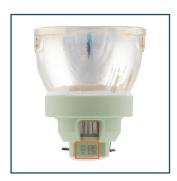

## Verify the authenticity of your product

To confirm the authenticity of your SIRIUS HRI® lamp purchase, follow these steps to enter the unique 11-digit lamp code which comes in 2 different formats.

Locate the lamp code on your product. It can be found in either of the following locations:

a) On the label situated on the lamp reflector.

Format: XXXXXXXX XXX

b) Laser-etched onto the lamp base.

Format: XXXX XXXX XXX

Regardless of the format, ensure that you enter all 11 digits of the lamp code into the designated text field. Do not include any spaces while entering the code.