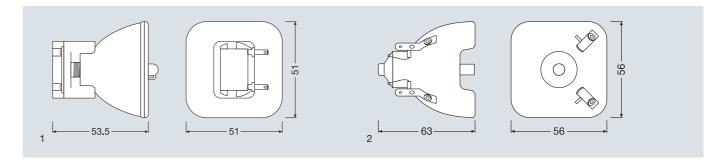

| Product description | EAN           | Working distance<br>mm | Length<br>mm | Burning position | Arc length<br>mm | Standard pack pcs. | Picture<br>no. |
|---------------------|---------------|------------------------|--------------|------------------|------------------|--------------------|----------------|
| NEOLUX STAGE lamps  |               |                        |              |                  |                  |                    |                |
| NEOLUX STAGE 230W   | 4062172022880 | 34.5                   | 53.5         | any              | 1.0              | 1                  | 1              |
| NEOLUX STAGE 280W   | 4062172022910 | 34.5                   | 54.5         | any              | 0.9              | 1                  | 1              |
| NEOLUX STAGE 330W   | 4062172022941 | 31                     | 63           | any              | 1.0              | 1                  | 2              |

#### **NEOLUX STAGE lamps**

**NEOLUX STAGE 330W** 

Product illustrations are not to scale