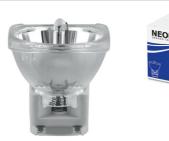

#### **NEOLUX STAGE lamps**

**NEOLUX STAGE 330W** 

#### Benefits

- Lightweight and compact reflector lamps at an affordable price
- Suited for small moving heads
- Burner design allows any burning position

NEOLUX STAGE 230W, NEOLUX STAGE 280W

• High luminance and brightness